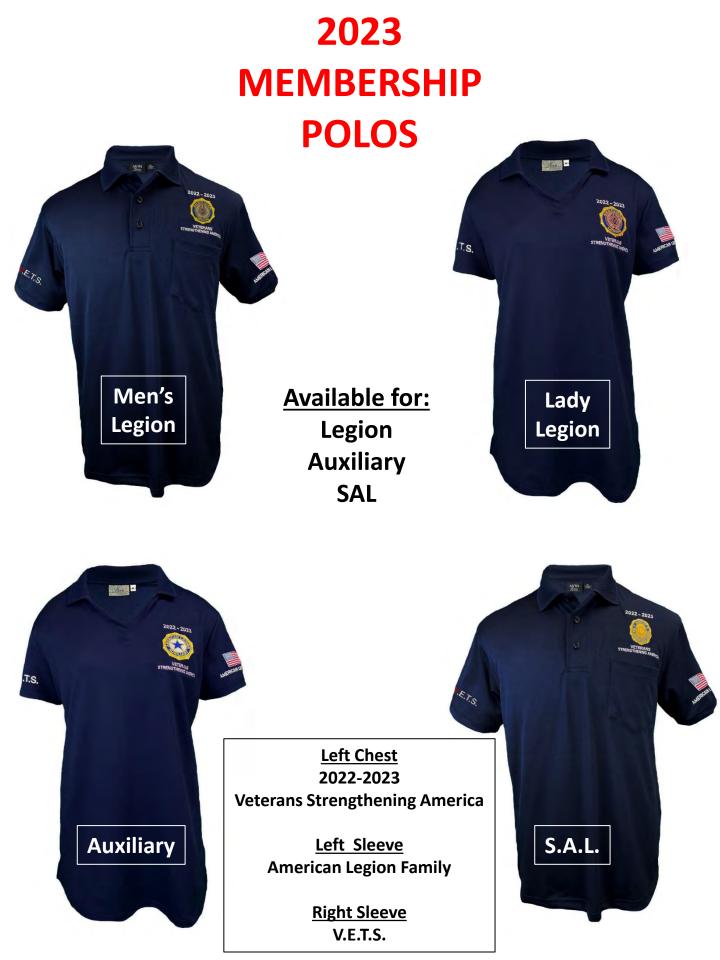

## ORDER FORM - 2023 MEMBERSHIP POLOS

| Men's Legion                                                                                                                                                                 | Lady Legion                                                  | Auxiliary                                                            | SAL                                    |  |  |
|------------------------------------------------------------------------------------------------------------------------------------------------------------------------------|--------------------------------------------------------------|----------------------------------------------------------------------|----------------------------------------|--|--|
|                                                                                                                                                                              |                                                              |                                                                      |                                        |  |  |
| Stock # 707.223X                                                                                                                                                             | Stock # 707.223X                                             | Stock # 307.223X                                                     | Stock # 507.223X                       |  |  |
| \$46.95                                                                                                                                                                      | \$46.95                                                      | \$46.95                                                              | \$46.95                                |  |  |
| Men's Sizes Qt                                                                                                                                                               | Women's Sizes Qty<br>S                                       | Women's Sizes Qty<br>S                                               | Men's Sizes Qty                        |  |  |
| M                                                                                                                                                                            | М                                                            | M                                                                    | M                                      |  |  |
| L<br>XL                                                                                                                                                                      |                                                              | L<br>XL                                                              | XL                                     |  |  |
| 2X                                                                                                                                                                           | 2X                                                           | 2X                                                                   | 2X                                     |  |  |
| 3X<br>4X                                                                                                                                                                     | 3X<br>4X                                                     | 3X<br>4X                                                             | 3X<br>4X                               |  |  |
| TOTAL                                                                                                                                                                        | TOTAL                                                        | TOTAL                                                                | TOTAL                                  |  |  |
| Ship To:<br>Delivery will begin<br>in July                                                                                                                                   | Name:<br>Address:<br>City:<br>Phone:                         | *For Men's Auxiliary , call 1-866-632-7131<br>State: Zip:<br>E-mail: |                                        |  |  |
|                                                                                                                                                                              | Orders for Personalization will<br>(After June 23, allow 4 w | l begin shipping in mid-July.<br>eeks for Personalization.)          |                                        |  |  |
| <u>Lettering = \$10</u><br>Right Chest                                                                                                                                       | Line 1:<br>Line 2:                                           |                                                                      | If personalizing multiple shirts,      |  |  |
| Up To 4 Lines                                                                                                                                                                |                                                              |                                                                      | please use the<br>Personalization Form |  |  |
| White Thread                                                                                                                                                                 | Line 3: Personalization Form below.                          |                                                                      |                                        |  |  |
|                                                                                                                                                                              | ·                                                            |                                                                      |                                        |  |  |
| Check one<br>Visa<br>MasterCa<br>Discover<br>Amex                                                                                                                            | Expires///                                                   |                                                                      |                                        |  |  |
| American Legion Emblem Sales, P.O. Box 36460, Indianapolis, IN 46236-04604 digits for AmexPhone: 888-453-4466Fax 317-630-1381E-mail emblem@legion.org3 digits for all others |                                                              |                                                                      |                                        |  |  |